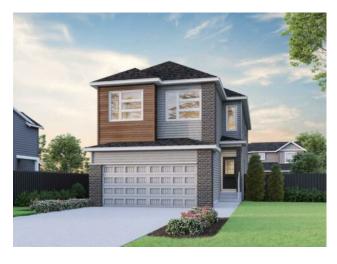

## 54 Versant Rise SW Calgary, Alberta

MLS # A2213789

\$898,950

| Division: | Alpine Park            |        |                  |  |  |  |
|-----------|------------------------|--------|------------------|--|--|--|
| Type:     | Residential/House      |        |                  |  |  |  |
| Style:    | 2 Storey               |        |                  |  |  |  |
| Size:     | 2,210 sq.ft.           | Age:   | 2024 (1 yrs old) |  |  |  |
| Beds:     | 6                      | Baths: | 4                |  |  |  |
| Garage:   | Double Garage Attached |        |                  |  |  |  |
| Lot Size: | 0.08 Acre              |        |                  |  |  |  |
| Lot Feat: | Back Yard              |        |                  |  |  |  |

Inclusions: N/A

Discover The Bennett—a stunning home designed for modern living! The executive kitchen features stainless steel built-in appliances, a gas cooktop, chimney hood fan, and a waterfall island with pendants. Enjoy added flexibility with a main floor bedroom & full bath, plus a 2-bedroom basement with side entrance. The great room is open-to-above with large added windows and an electric fireplace. Upstairs, find walk-in closets in all bedrooms and a luxurious 5-piesuitece ensuite. Other highlights include a mudroom locker system, rear deck, paint-grade railing with iron spindles, and tiled upper floor wet areas. Photos are a representative.