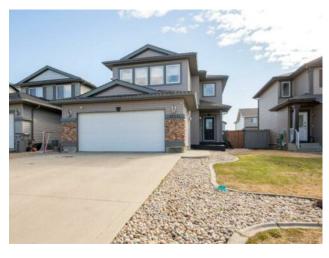

## 10221 85b Street Grande Prairie, Alberta

MLS # A2214099

\$469,900

| Division: | Crystal Landing        |        |                   |  |  |  |
|-----------|------------------------|--------|-------------------|--|--|--|
| Type:     | Residential/House      |        |                   |  |  |  |
| Style:    | 2 Storey               |        |                   |  |  |  |
| Size:     | 1,764 sq.ft.           | Age:   | 2007 (18 yrs old) |  |  |  |
| Beds:     | 4                      | Baths: | 3 full / 1 half   |  |  |  |
| Garage:   | Double Garage Attached |        |                   |  |  |  |
| Lot Size: | 0.11 Acre              |        |                   |  |  |  |
| Lot Feat: | Rectangular Lot        |        |                   |  |  |  |

Features: Kitchen Island, Open Floorplan, Walk-In Closet(s)

Inclusions: n/a

and nook that is plumbed in for a bar.

This exceptional recently updated 2-storey is sure to impress. Spacious entry way gives plenty of room. Corner gas fireplace in living room joining on to dining and kitchen area featuring an island, back splash and corner pantry. Sliding door off dining area leads out to a deck, very well taken care of yard fenced right around with a storage shed that is insulated. Upstairs you will find to the left a nice sized bonus room with lots of windows & to the right are 3 bedrooms & 2 bathrooms. Primary bedroom has big en-suite with soaker tub. Stairs to the basement are right off the garage entry. In the basement you will find another full 3pc bathroom, another bedroom, theater room