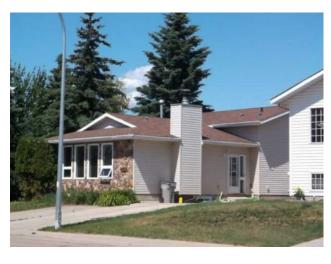

## 9452 65 Avenue **Grande Prairie, Alberta**

MLS # A2217916

\$349,900

| Division: | Country Club Estates                      |        |                   |  |  |
|-----------|-------------------------------------------|--------|-------------------|--|--|
| Type:     | Residential/House                         |        |                   |  |  |
| Style:    | 4 Level Split                             |        |                   |  |  |
| Size:     | 1,300 sq.ft.                              | Age:   | 1980 (45 yrs old) |  |  |
| Beds:     | 6                                         | Baths: | 2 full / 1 half   |  |  |
| Garage:   | Driveway, Single Garage Detached          |        |                   |  |  |
| Lot Size: | 0.11 Acre                                 |        |                   |  |  |
| Lot Feat: | Backs on to Park/Green Space, See Remarks |        |                   |  |  |

| Heating:    | Forced Air, Natural Gas | Water:     | -  |
|-------------|-------------------------|------------|----|
| Floors:     | Carpet, Linoleum        | Sewer:     | -  |
| Roof:       | Asphalt Shingle         | Condo Fee: | -  |
| Basement:   | Finished, Full          | LLD:       | -  |
| Exterior:   | Stone, Vinyl Siding     | Zoning:    | RG |
| Foundation: | Poured Concrete         | Utilities: | -  |
| Features:   | See Remarks             |            |    |

See Remarks

Inclusions: N/A

This rare Country Club find is ready for a new owner. The location is A-1 with near by schools, convenience/gas station, restaurants, local services, day care and more. Perhaps one of the safest communities in Grande Prairie, this home has been well maintained. All the major capital items have been attended to including new high efficiency furnace, newer HWT, new shingles within 2 years, PVC windows, detached garage with insulation/drywall/paint and subpanel for power. The yard is private and deck area surrounded by mature trees for summer shade.