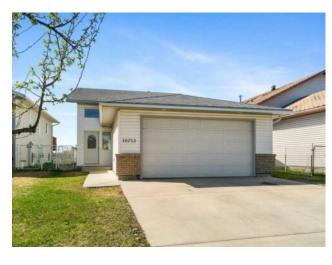

## 10713 72 Avenue Grande Prairie, Alberta

MLS # A2218305

\$424,500

| Division: | Mission Heights                                                         | 3      |                   |  |  |  |
|-----------|-------------------------------------------------------------------------|--------|-------------------|--|--|--|
| Туре:     | Residential/House                                                       |        |                   |  |  |  |
| Style:    | Bi-Level                                                                |        |                   |  |  |  |
| Size:     | 1,048 sq.ft.                                                            | Age:   | 2004 (21 yrs old) |  |  |  |
| Beds:     | 4                                                                       | Baths: | 3                 |  |  |  |
| Garage:   | Double Garage Attached                                                  |        |                   |  |  |  |
| Lot Size: | 0.11 Acre                                                               |        |                   |  |  |  |
| Lot Feat: | Back Yard, Backs on to Park/Green Space, City Lot, Front Yard, Lawn, No |        |                   |  |  |  |

Features: Ceiling Fan(s), Laminate Counters, Pantry, See Remarks

Inclusions: Shed

If you have been waiting for an excellent home, located in a highly sought after community with no rear neighbours, look no further! This well cared for bi-level in Mission Heights offers all the space you need for a growing family or alternatively, an excellent addition to your rental portfolio. This 4 bedroom, 3 bathroom home offers comfortable square footage with a practical layout. The main level features newer carpet, nice sized rooms, a 3pc ensuite off your primary bedroom as well as a generous sized two-tierd deck just off your kitchen. Downstairs you will find a large rec room featuring an unfinished/not plumbed in sink and dishwasher encased in cabinetry offering kitchenette possibility, laundry/utility room, another bedroom and 3pc bathroom! A 22x24 attached double car garage is fully insulated with an 8ft door. Backing onto expansive green space and just steps away from the Eastlink Center, you can easily keep active during all the seasons Grande Prairie offers. Book your viewing today!