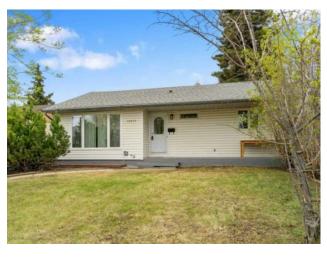

## 10019 92 Avenue **Grande Prairie, Alberta**

MLS # A2219212

\$359,900

Division: Swanavon Residential/House Type: Style: Bungalow Size: 970 sq.ft. Age: 1955 (70 yrs old) **Beds:** Baths: Garage: **Double Garage Detached** Lot Size: 0.14 Acre Lot Feat: Back Lane, Back Yard

Inclusions: N/A

Features:

Charming, fully developed home in Swanavon!!!! This home sits in a mature area on a beautifully landscaped lot backing on a park and school. Features a detached 24x28 double garage with new on-demand in-floor heat and convenient alley access. Offering both comfort and practicality, this property is perfect for anyone looking to enjoy a peaceful setting close to amenities. Inside, you'll find a bright and open layout with 2 spacious bedrooms and 1 full bathroom on the main floor. The living, dining, and kitchen areas are filled with natural light and offer a welcoming, functional space for everyday living. The basement adds great flexibility with an additional bedroom, a second full bathroom, a laundry area, and a rec area that can serve as a family room or extra bedroom. Step outside to enjoy the beautiful backyard and deck—ideal for relaxing or entertaining. New vinyl plank flooring through the living room, hallway and bedrooms, newer shingles, eves, siding and windows. Insulation upgraded to R40, high efficiency furnace and a new direct vent HWT. This home is located just minutes from schools, parks, and shopping, making it the perfect blend of convenience and comfort. Don't miss your opportunity to own this gem. Quick possession for June 1! Schedule your viewing today!