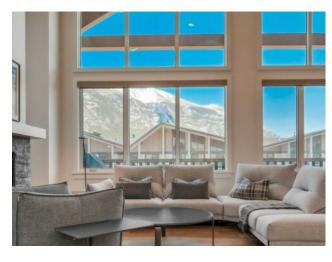

Features: Closet Organizers, High Ceilings, Kitchen Island, No Animal Home, No Smoking Home, Open Floorplan, Quartz Counters, Vaulted Ceiling(s), Walk-In Closet(s)

Inclusions: None

Penthouse with eastern exposure in Arnica Lodge. Walking distance to downtown Canmore. Subzero fridge, Wolf induction range & hood fan, Cove dishwasher, Hunter Douglas blinds and Poliform closets from Italy.