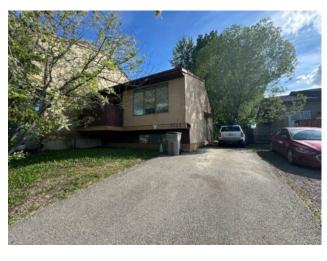

## 9923 71 Avenue Grande Prairie, Alberta

MLS # A2224023

\$225,000

| Division: | South Patterson Place           |        |                   |  |  |
|-----------|---------------------------------|--------|-------------------|--|--|
| Type:     | Residential/Duplex              |        |                   |  |  |
| Style:    | Attached-Side by Side, Bi-Level |        |                   |  |  |
| Size:     | 820 sq.ft.                      | Age:   | 1979 (46 yrs old) |  |  |
| Beds:     | 2                               | Baths: | 1                 |  |  |
| Garage:   | Parking Pad                     |        |                   |  |  |
| Lot Size: | 0.09 Acre                       |        |                   |  |  |
| Lot Feat: | Back Yard                       |        |                   |  |  |

Features: Laminate Counters

Inclusions: Kitchen appliances, washer and dryer.

INVESTOR ALERT! This well cared for semi-detached home has a great floor plan. It features a spacious main living area, kitchen/dining space, 2 good sized bedrooms, and a 4 piece bathroom. The property is located on a quiet street in South Patterson, near schools, playgrounds, shopping, buses, and more.