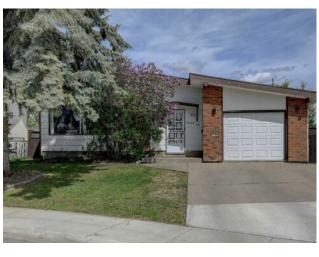

## 9662 83 Avenue Grande Prairie, Alberta

MLS # A2224217

\$349,900

| Division: | Patterson Place                    |        |                   |  |  |  |
|-----------|------------------------------------|--------|-------------------|--|--|--|
| Type:     | Residential/House                  |        |                   |  |  |  |
| Style:    | Bungalow                           |        |                   |  |  |  |
| Size:     | 1,208 sq.ft.                       | Age:   | 1976 (49 yrs old) |  |  |  |
| Beds:     | 4                                  | Baths: | 2 full / 1 half   |  |  |  |
| Garage:   | Single Garage Attached             |        |                   |  |  |  |
| Lot Size: | 0.13 Acre                          |        |                   |  |  |  |
| Lot Feat: | Back Yard, Front Yard, See Remarks |        |                   |  |  |  |

See Remarks

Inclusions: N/A

Features:

UPDATED BUNGALOW IN PATTERSON PLACE WITH 2 PRIMARY BEDROOMS! ENJOY THE PRIVATE, ESTABLISHED, LARGE YARD IN THIS MATURE FAMILY NEIGHBORHOOD. THIS 3-BATH, 4 BEDROOM HOME WITH ATTACHED SINGLE CAR GARAGE HAS MANY UPDATES WHILE MAINTAINING ITS ORIGINAL CHARACTER AND CHARM. THE STYLE OF THE BUNGALOW IS PERFECT FOR FAMILY LIFE, HOWEVER ALSO SERVES OTHER LIFESTYLES WITH THE 2 PRIMARY BEDROOMS AND FULLY FINISHED BASEMENT. IN ADDITION, IT IS CLOSE TO SCHOOLS AND SEVERAL AMENITIES.