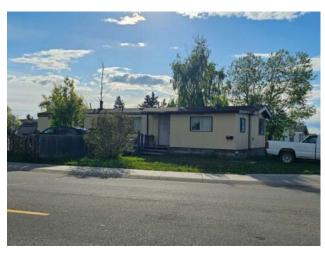

## 9601 122 Avenue Grande Prairie, Alberta

MLS # A2225407

\$114,900

| Division: | Crystal Ridge                                          |        |                   |  |  |
|-----------|--------------------------------------------------------|--------|-------------------|--|--|
| Type:     | Residential/Manufactured House                         |        |                   |  |  |
| Style:    | Mobile Home-Single Wide                                |        |                   |  |  |
| Size:     | 1,190 sq.ft.                                           | Age:   | 1983 (42 yrs old) |  |  |
| Beds:     | 3                                                      | Baths: | 2                 |  |  |
| Garage:   | Off Street                                             |        |                   |  |  |
| Lot Size: | 0.13 Acre                                              |        |                   |  |  |
| Lot Feat: | Back Lane, Back Yard, City Lot, Corner Lot, Front Yard |        |                   |  |  |

Features: See Remarks

Inclusions: See Remarks

This mobile home in Grande Prairie sits on a spacious corner lot and is just a short walk from a nearby park - an ideal location for families, pet owners, or anyone who enjoys green space. Inside offers a functional layout with plenty of potential to personalize and make it your own. The large yard provides extra outdoor space for parking, play, or future plans. Whether you're looking to get into the market or add to your investment portfolio, this property is a great opportunity at an affordable price point in a convenient location.