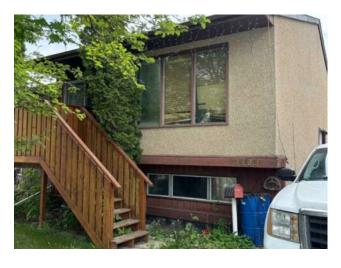

## 9909 71A Avenue Grande Prairie, Alberta

MLS # A2226331

\$179,000

| Division: | South Patterson Place      |        |                   |  |  |
|-----------|----------------------------|--------|-------------------|--|--|
| Type:     | Residential/Duplex         |        |                   |  |  |
| Style:    | 2 Storey, Attached-Up/Down |        |                   |  |  |
| Size:     | 854 sq.ft.                 | Age:   | 1979 (46 yrs old) |  |  |
| Beds:     | 3                          | Baths: | 2                 |  |  |
| Garage:   | Parking Pad                |        |                   |  |  |
| Lot Size: | 0.08 Acre                  |        |                   |  |  |
| Lot Feat: | Private                    |        |                   |  |  |

| Heating:    | Central           | Water:     | -  |
|-------------|-------------------|------------|----|
| Floors:     | Carpet            | Sewer:     | -  |
| Roof:       | Asphalt Shingle   | Condo Fee: | -  |
| Basement:   | See Remarks       | LLD:       | -  |
| Exterior:   | Wood Siding       | Zoning:    | RG |
| Foundation: | Poured Concrete   | Utilities: | -  |
| Features:   | Laminate Counters |            |    |

Inclusions: Garden Shed

If you are looking for a fixer-up project home, this just might be the one. Located on a quiet street and fairly close to parks & schools. Fenced with a garden shed and a private back yard, there is plenty of opportunity.