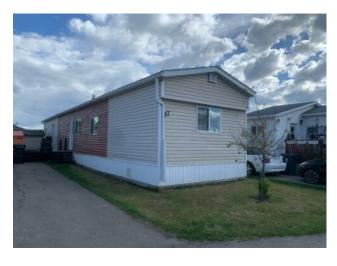

## 97, 8060 100 Street Grande Prairie, Alberta

MLS # A2228790

\$149,900

| Division: | MH - Coachman             |        |   |  |
|-----------|---------------------------|--------|---|--|
| Type:     | Mobile/Manufactured House |        |   |  |
| Style:    | Mobile Home-Single Wide   |        |   |  |
| Size:     | 1,008 sq.ft.              | Age:   | - |  |
| Beds:     | 2                         | Baths: | 1 |  |
| Garage:   | Off Street, Parking Pad   |        |   |  |
| Lot Size: | -                         |        |   |  |
| Lot Feat: | -                         |        |   |  |

Features: Closet Organizers

Inclusions: Shed

BETTER THAN BRAND NEW !!! THIS MOBILE WAS STRIPPED DOWN AND TOTALLY REBUILT. NEW WIRING, NEW PLUMBING, NEW 3/4" PLYWOOD SUBFLOOR, NEW ROOF, SOME NEW SIDING, NEW DRYWALL WALLS AND CEILINGS WITH TEXTURE, NEW 5' WALK IN SHOWER WITH CUSTOM BENCH SEAT, BEAUTIFUL 36" WOOD VANITY WITH TWO DRAWERS, NEW TOILET, STORAGE SHELF IN BATHROOM. THIS FLOORPLAN FEATURES TWO BEDROOMS AND LIVING ROOM AREAS. PERFECT FOR THE RETIRED COUPLE OR FIRST TIME BUYER WHO WANTS A ROOMMATE. THE ROOMS ARE LOCATED AT EITHER END OF THE MOBILE. THE BATHROOM IS CENTRALLY LOCATED AND LAUNDRY TOWER IS LOCATED JUST OUTSIDE OF THE BATHROOM. THE MINUTE YOU WALK INTO THIS BRAND NEW REBUILT MOBILE YOU WILL BE GREETED BY A LARGE SPACIOUS KITCHEN WITH A MASSIVE EATING BAR. THERE IS A CUSTOM BUILT IN SHELF AND LARGE PANTRY HIDDEN FROM VIEW. BEAUTIFUL VINYL PLANK INSTALLED THROUGH OUT. BRAND NEW WINDOWS, NEW DOORS, NEW ELECTRICAL PANEL, NEW POT LIGHTS, NEW ELECTRICAL FIXTURES AND NEW SMOKE DETECTORS. YOU WON'T WANT TO MISS THIS BEAUTY! SHE'S BUILT BETTER THAN NEW! LOCATED BEHIND SOUTHSIDE SAFEWAY AND STATE & MAIN. LOTS OF SHOPPING AROUND THE CORNER. PARK AND BIKE TRAILS CLOSE BY. SELLING REALTOR HAS INTEREST IN MOBILE.