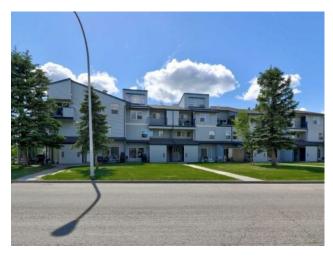

## 2208, 7201 Poplar Drive Grande Prairie, Alberta

MLS # A2231653

\$117,000

| Division: | South Patterson Place              |        |                   |  |
|-----------|------------------------------------|--------|-------------------|--|
| Type:     | Residential/Low Rise (2-4 stories) |        |                   |  |
| Style:    | Apartment-Loft/Bachelor/Studio     |        |                   |  |
| Size:     | 487 sq.ft.                         | Age:   | 1981 (44 yrs old) |  |
| Beds:     | -                                  | Baths: | 1                 |  |
| Garage:   | Stall                              |        |                   |  |
| Lot Size: | -                                  |        |                   |  |
| Lot Feat: | -                                  |        |                   |  |

Features: Open Floorplan

Inclusions: fridge, stove, washer, dryer, window coverings, all furnishings

Modern Bachelor Suite with West-Facing Patio. This updated top-floor corner unit bachelor suite offers both comfort and convenience in a well-maintained building. Fully furnished – right down to the pots and pans – it's truly move-in ready! Enjoy laminate flooring throughout, a well-equipped kitchen featuring a fridge, stove, and microwave rangehood, plus in-suite laundry with a washer and dryer. Relax on your west-facing patio, perfect for catching the evening sun. You'll love the abundant in-suite storage, rare for units of this size. Condo fees are a low \$263/month, and parking stall #82 is included. Ideal for first-time buyers, students, investors looking for a turnkey rental opportunity or your home away from home. Call to view today!