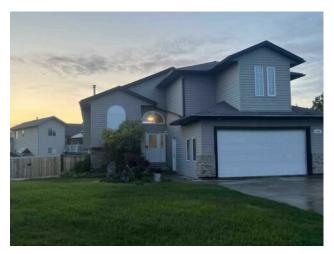

## 9342 Lakeshore Court Grande Prairie, Alberta

## MLS # A2231970

## \$529,900

| Division: | Crystal Lake Estates                              |        |                   |  |  |
|-----------|---------------------------------------------------|--------|-------------------|--|--|
| Туре:     | Residential/House                                 |        |                   |  |  |
| Style:    | Modified Bi-Level                                 |        |                   |  |  |
| Size:     | 1,581 sq.ft.                                      | Age:   | 2006 (19 yrs old) |  |  |
| Beds:     | 5                                                 | Baths: | 3                 |  |  |
| Garage:   | Double Garage Attached                            |        |                   |  |  |
| Lot Size: | 0.18 Acre                                         |        |                   |  |  |
| Lot Feat: | Back Yard, Cul-De-Sac, Landscaped, Pie Shaped Lot |        |                   |  |  |
|           | Water:                                            | -      |                   |  |  |
|           | Sewer:                                            | -      |                   |  |  |
|           | Condo Fe                                          | e: -   |                   |  |  |
|           | LLD:                                              | -      |                   |  |  |
|           |                                                   |        |                   |  |  |

Inclusions: N/A

This beautiful modified bi-level home in Crystal Lake Estates is tucked away in a cul-de-sac on Lakeshore Court. This home features five large bedrooms and a generously sized office facing the street. You'll immediately notice the extensive updates upon entering, including vinyl plank flooring and a recently renovated kitchen, ensuite, and master closet. The tall ceilings are perfect for displaying a grand Christmas tree during the holidays, and the wonderful gas fireplace is ideal for colder nights. Enjoy the air-conditioned comfort during the summer, or head outside to the large backyard. It's big enough for a hot tub and a swimming pool, with plenty of space left for kids to play! Cedar fence was redone in 2024