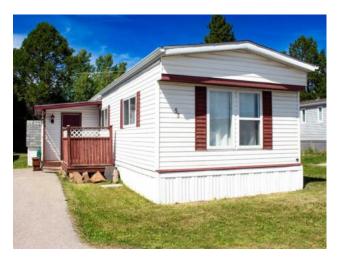

## 53 Coachman Village Grande Prairie, Alberta

MLS # A2235890

\$99,900

| Division: | MH - Coachman             |        |                   |
|-----------|---------------------------|--------|-------------------|
| Type:     | Mobile/Manufactured House |        |                   |
| Style:    | Mobile Home-Single Wide   |        |                   |
| Size:     | 952 sq.ft.                | Age:   | 1978 (47 yrs old) |
| Beds:     | 2                         | Baths: | 1                 |
| Garage:   | Parking Pad               |        |                   |
| Lot Size: | -                         |        |                   |
| Lot Feat: | -                         |        |                   |
|           |                           |        |                   |

Features:

Inclusions: Window Coverings, Security System

This home offers comfortable living with two large bedrooms, one full bathroom, and everything on one level. Which makes this home practical for all ages and stages. The living room features pocket doors, giving you the option to easily create a third bedroom, office, or flex space if needed. Recent updates include newer windows, a newer roof, and a brand new hot water tank. With immediate possession available, you can move in without delay. Enjoy your own peace and privacy with no rear neighbours, plus you're just steps from walking trails and close to shopping. Whether you're looking to downsize, or buy your first home, this property offers solid value and everyday comfort. Book your showing today!