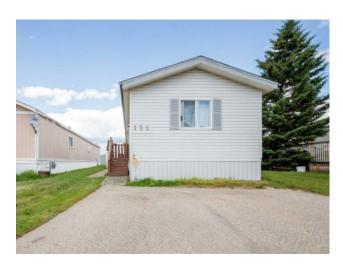

## 121, 8010 100 Street Grande Prairie, Alberta

MLS # A2236807

\$119,900

| Division: | MH - Southview            |        |                   |
|-----------|---------------------------|--------|-------------------|
| Туре:     | Mobile/Manufactured House |        |                   |
| Style:    | Mobile Home-Single Wide   |        |                   |
| Size:     | 1,216 sq.ft.              | Age:   | 1999 (26 yrs old) |
| Beds:     | 3                         | Baths: | 2                 |
| Garage:   | Parking Pad               |        |                   |
| Lot Size: | -                         |        |                   |
| Lot Feat: | -                         |        |                   |

Heating:Forced AirWater:-Floors:Carpet, LaminateSewer:-Roof:Asphalt ShingleCondo Fee:-Basement:-LLD:-Exterior:-Zoning:-Foundation:-Utilities:-

**Features:** 

Inclusions: Window Coverings

Welcome to this inviting 3-bedroom, 2-bathroom home in Southview Mobile Home Park - an excellent option for affordable homeownership! Recently upgraded with BRAND NEW SHINGLES IN 2024, this well-cared-for property offers a bright and functional layout with an open-concept kitchen, dining, and living space that fills with natural light. The primary bedroom brings warmth to the home, featuring a walk-in closet and a relaxing jetted tub/shower combo. The second bedroom is ideal for hosting guests, while the third makes a great office or nursery. Step outside to enjoy your private deck and handy storage shed - perfect for keeping everything organized. You'll love the convenience of being just steps from walking trails, Safeway, and State & Main.