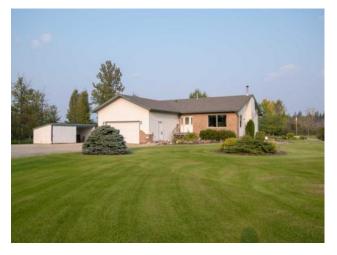

#### 25036, AB-43 Rural Greenview No. 16, M.D. of, Alberta

# \$479,900

| -         |                                                                |        |                   |  |  |  |
|-----------|----------------------------------------------------------------|--------|-------------------|--|--|--|
| Division: | NONE                                                           |        |                   |  |  |  |
| Туре:     | Residential/House                                              |        |                   |  |  |  |
| Style:    | Acreage with Residence, Bungalow                               |        |                   |  |  |  |
| Size:     | 1,341 sq.ft.                                                   | Age:   | 2000 (24 yrs old) |  |  |  |
| Beds:     | 2                                                              | Baths: | 2                 |  |  |  |
| Garage:   | Double Garage Attached                                         |        |                   |  |  |  |
| Lot Size: | 11.95 Acres                                                    |        |                   |  |  |  |
| Lot Feat: | Back Yard, Creek/River/Stream/Pond, Lake, Front Yard, Landscap |        |                   |  |  |  |

Inclusions: NONE

This beautiful property is nestled near Sturgeon Lake, covering nearly 12 acres. The landscape is well-kept with flowers and a stream flowing into and allowing access directly onto Sturgeon lake right from your backyard. The main house has two bedrooms and two full bathrooms. Year -round living at its finest close to Valleyview, Great fishing and a beautiful golf course at Sturgeon Lake. There's plenty of storage space, and large windows bring in lots of natural light, creating a warm and cozy atmosphere. This place offers a perfect mix of comfort and nature, making it a great spot to relax and enjoy the peaceful lakeside surroundings. Book your showing today!