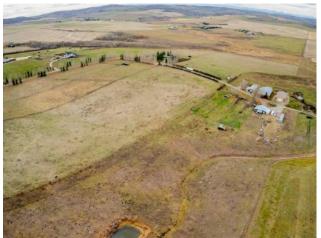

Inclusions: N/A

Heating:

Are you looking for a complete horse facility with close proximity to the city? Well, THIS IS IT! 98.78 Acres welcomes you with a paved driveway up to your private 2340 Sq ft, 3 Bedroom, 2.5 Bathroom bungalow home with a fully developed walkout basement and 4800 Sq ft of living space! You enter the home into a grand foyer with access to the heated oversized 40'x26' triple garage. After walking through the large mud room and laundry, with a 2 piece bathroom and a pantry, you are then awestruck by the open floor plan with vaulted wood ceilings and exposed beams throughout. A perfectly laid out kitchen with granite countertops, double wall ovens, countertop stove, brand new fridge, and a beautiful view of the entire front yard and driveway from the kitchen sink! The dining room being situated between the family room and kitchen, gives the perfect space for family dinners and entertaining. Both family rooms reveal gorgeous stone wood burning fireplaces, large west facing windows overlooking the back yard and mountain view, with access to the upper composite fully covered deck spanning the entire west side! Down the hall you find a perfect office space with a large front window, and on the south end you find the primary bedroom with west and south facing windows, a walk-in closet, a brand new 5 Piece ensuite, with a spacious stand in shower, a premium soaker tub and in-floor heat. Downstairs is complete with 2 large bedrooms, a full bathroom, sauna, a second office space and a third family room with access onto the lower patio and back yard! This home is not short of stunning west views from every room! Further down the driveway you'll find the secondary manufactured home, which has 3 bedrooms, 2 full bathrooms, an open kitchen, dining and living area, with a large yard, perfect for a barn manager! The heated 9 stall barn has 3 heaters, 2 tack rooms, a wash bay, as

well as an attached heated shop perfect for the skidsteer and UTV. There is room for more stalls in the front section of the barn! Down the indoor alleyway there is a heated viewing lounge complete with a bathroom and kitchenette overlooking the heated 128'x65' indoor arena, with premium sand, water bibs for easy watering, direct access to the main driveway and west paddocks. To the north you'll find a 100'x60' storage shop with an 18' ceiling, large overhead doors front and back, and a heater (ceiling & doors are fully insulated). The 40'x40' hay shed has enough room for all the round and square bales you'll need. This property has an active spring in the southwest corner that feeds the creek through the west of the property, so water is never a concern! With 8 paddocks, 8 pastures, and 5 double auto waterers, you could easily turn 2 or 3 pastures into hay fields and still have enough space for all your horses and cattle! You'll appreciate the quality fencing throughout. This property is only 7 KMs from Spruce Meadows & Silverado, approx 2 KMs to Sirocco Golf Club & RMSJ, and 19 KMs to Okotoks.