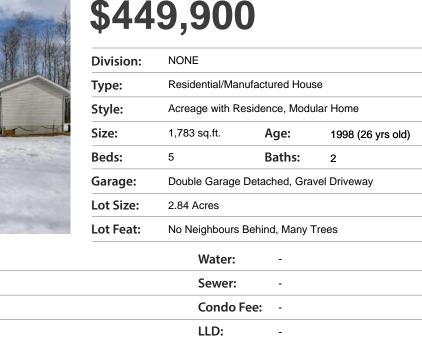

## Image: style Style Size

Inclusions: N/A

FULLY PAVED and minutes from Grande Prairie - located in Grovedale! This TREED and PRIVATE acreage is packed with value. The perfect property for the growing family, entertaining, or someone needing an awesome workspace. The home offers 5 bedrooms and 2 bathrooms, with renovations in recent years. The master suite has had a complete overhaul on the bathroom, now turned into beautiful a 5-peice ensuite. Kitchen has received new tile flooring, countertops, and appliances (including washer/dryer). Newer shingles on the house, new septic pump, and interior has been drywalled as well. Home has lot's of space with 2 living rooms. One of the most appreciated parts with this acreage is the 28' x 32' heated/finished detached garage w/dry bar.. In addition to this, you will find a 12' x 28' lean-to, 3 sheds, and greenhouse w/water system. Love your outdoors? You'll love the LED lighted outdoor BBQ area AND pergola. If this wasn't enough, there is a GORGEOUS stamped concrete firepit area with power to the gazebo. Property has saskatoon bushes surrounding it. Municipal water tie-in at the property line if future owners would like! Book your showing today