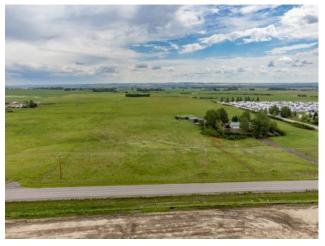

**Exterior:** 

Once in a lifetime opportunity to purchase 40 Acres of Annex Land on Okotoks Eastern Edge, across the street from Rancher's Rise mixed use district. This property features mature trees, fantastic views, rolling topography and incredible access. On the property is a solid bungalow built in 1979 with many recent updates and pristinely cared for, with a great well & services. Call for your private tour, or for more information. Be sure to watch the video for more.