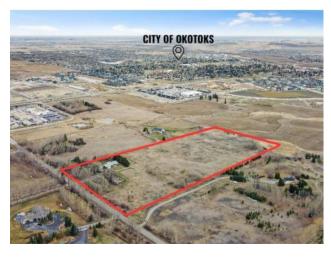

Features: Beamed Ceilings, Ceiling Fan(s), Jetted Tub

Inclusions: Hot Tub

INVESTMENT OPPORTUNITY - 17.8 ACRES OF PRIME DEVELOPMENTAL LAND WITHIN OKOTOKS BOUNDARY! The Area Structure Plan is approved for future business park for commercial/light industrial application - this combined with its location right by the Okotoks GM and Honda dealership make this a good investment - the city of Okotoks is growing and large parcels of land such as this make for a GREAT investment for future development. In addition to this, there is an existing bungalow (total living space: 3700+ sqft) on the parcel featuring 3 Bedrooms, 3.5 Bathrooms, Dual attached garage, HOT TUB and COVERED PATIO - PERFECT FOR BUYING & HOLDING! There is potential with this parcel especially for the seasoned investors/developers!