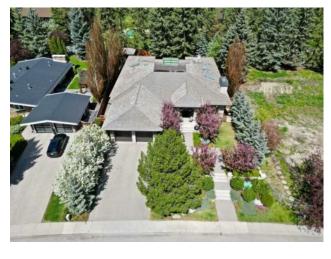

## 1020 Bel-Aire Drive SW Calgary, Alberta

MLS # A2152158

\$6,300,000

| Division: | Bel-Aire                                                           |        |                   |  |  |  |
|-----------|--------------------------------------------------------------------|--------|-------------------|--|--|--|
| Туре:     | Residential/Hou                                                    | ıse    |                   |  |  |  |
| Style:    | Bungalow                                                           |        |                   |  |  |  |
| Size:     | 4,306 sq.ft.                                                       | Age:   | 1972 (53 yrs old) |  |  |  |
| Beds:     | 6                                                                  | Baths: | 5 full / 2 half   |  |  |  |
| Garage:   | Aggregate, Double Garage Attached, Driveway, Front Drive, Garage D |        |                   |  |  |  |
| Lot Size: | 0.31 Acre                                                          |        |                   |  |  |  |
| Lot Feat: | Back Yard, Lawn, Garden, Landscaped, Level, Many Trees, Undergro   |        |                   |  |  |  |
|           |                                                                    |        |                   |  |  |  |

Inclusions: Golf Simulator screen, golf simulator projector, home theatre projector, home theatre screen

Welcome home to 1020 Bel-Aire Drive SW. Discover the epitome of luxury living in the prestigious Bel-Aire community. Carefully and meticulously designed by the homeowner alongside the Award Winning interior designer, Paul Lavoie. No detail was spared ranging from the fireplace mantle to the the smallest detail of the door hinges. With 7,899 ft.² of living space, this home offers 6 bedrooms, 5 of them with private ensuites ensuring privacy and comfort for all. Walk-in and let the heated Creme de ma fille marble tile flooring guide you throughout the house to your one of a kind chef's kitchen, the heart of the home. With multiple top of the line appliances, you will never have an issue in creating a mouth watering meal. The 'Main Level' is a blend of elegance and comfort featuring a formal dining room for hosting exquisite dinners. Proceed to your Owner's Retreat with a spa grade ensuite for those relaxing nights. Walk down, the walnut stairs to the 'Lower level' designed for entertainment and hobbies. Practice your golf swing in the simulator room, to letting the music take you away in the soundproof music room. Pick your favourite bottle from the chilled wine cellar and enjoy the evening watching a movie through the theatre style screen and projector. Take the elevator back up to the 'Main Level' to your heated double garage, meticulously designed with hand-laid tile, equipped with 2 car lifts to store your 4 prized vehicles away from the elements. When your family and guests arrive, 4 additional parking spaces in your oversized driveway continue the experience of a luxury getaway to the lush backyard. The mature spruce trees tower over you giving you the feeling of seclusion and privacy. Light up the outdoor fireplace and enjoy the embrace of comfort and luxury intertwined in harmony. This luxury home is perfectly