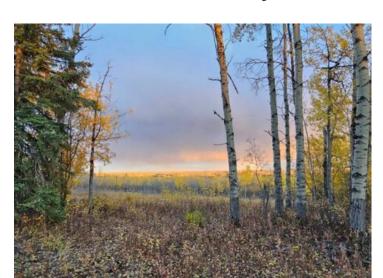

Zoning: AG

Water: 
Sewer: 
Utilities: -

Are you searching for the perfect spot to build your dream home, run your business, or both? Look no further than this incredible 10-acre parcel of land! Nestled atop a hill, you'll enjoy breathtaking views of the Saddle Hills and easy access to Spirit River and Dawson Creek. This private oasis is surrounded by a variety of trees, including pine, spruce, and several species of deciduous trees, as well as a natural water feature that's perfect for attracting wildlife. With approximately 50,000 acres of Crown land to the North of the property, you'll have plenty of space to explore and enjoy. For even more outdoor adventure, this property is less than two miles as the crow flies from Moonshine Lake Provincial Park, and only five miles from the park's main entrance. The additional 150 acres is also listed fort sale A2177131. Don't miss out on this incredible opportunity! Contact your Realtor today to learn more about making this stunning property your own.