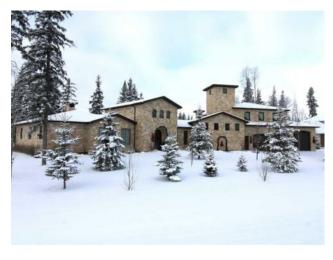

## **5710 Taylor Way** Rural Grande Prairie No. 1, County of, Alberta

MLS # A2188251

\$1,590,000

| Division: | Taylor Estates                                                       |        |                   |  |
|-----------|----------------------------------------------------------------------|--------|-------------------|--|
| Type:     | Residential/House                                                    |        |                   |  |
| Style:    | Acreage with Residence, Bungalow                                     |        |                   |  |
| Size:     | 3,913 sq.ft.                                                         | Age:   | 2014 (11 yrs old) |  |
| Beds:     | 4                                                                    | Baths: | 2 full / 1 half   |  |
| Garage:   | Concrete Driveway, Garage Door Opener, Heated Garage, Quad or Mo     |        |                   |  |
| Lot Size: | 1.03 Acres                                                           |        |                   |  |
| Lot Feat: | Back Yard, Front Yard, Fruit Trees/Shrub(s), Garden, Landscaped, Law |        |                   |  |
|           |                                                                      |        |                   |  |

Inclusions: Drink fridge in pantry, 32" TV in kitchen cabinet, 50" TV & TV lift hidden in living room ceiling, Custom window seat cushions, Art in laundry room, main bathroom & ensuite

Inspired by the old-world charm of Tuscany, this modified bungalow home is one of a kind. This home sits on a quiet one-acre lot and is located in the peaceful neighborhood of Taylor Estates only minutes from Grande Prairie. Country living with all the benefits of living in the city. Mature trees and a fully landscaped yard offer a park-like setting. A private walking trail, playground, garden, firepit, covered patio, and lots of outdoor seating make this yard great for entertaining. Distressed wood and chiselled stone are used throughout the exterior as well as the interior of the home, bringing the outside in. The home is very light and bright with many windows to enjoy the beautiful outdoor views. High-efficiency building materials like spray foam insulation and in-floor heating make for maximum comfort. With over 3900 sq/ft of livable space, wheelchair-friendly access, 4 bedrooms, 2 1/2 baths, built-in speakers throughout, a heated 6-car garage and so much more. Intricate details and authentic materials encapsulate a timeless European feel in this cozy family home. BRAND NEW CENTRAL A/C INSTALLED IN AUGUST 2024!