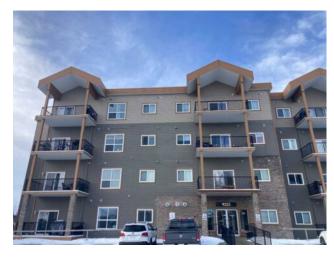

## 203, 9225 LAKELAND DR Grande Prairie, Alberta

MLS # A2195768

\$185,000

| Division: | Lakeland                           |        |                   |  |  |
|-----------|------------------------------------|--------|-------------------|--|--|
| Type:     | Residential/Low Rise (2-4 stories) |        |                   |  |  |
| Style:    | Apartment-Low-Rise (1-4)           |        |                   |  |  |
| Size:     | 866 sq.ft.                         | Age:   | 2006 (19 yrs old) |  |  |
| Beds:     | 2                                  | Baths: | 2                 |  |  |
| Garage:   | Owned, Stall                       |        |                   |  |  |
| Lot Size: | -                                  |        |                   |  |  |
| Lot Feat: | -                                  |        |                   |  |  |
|           |                                    |        |                   |  |  |

Features: See Remarks

Inclusions: none

Updated 2 bed 2 beth corner unit Condo in the Vistas with 2 parking stalls! This condo has had new flooring and features an open concept layout in the living room, dining and kitchen with a patio door leading to your covered deck. The master bedroom has a full ensuite bathroom with a shower. There a second full bathroom and 2ned spare bedroom. This condo will be available for you to move in mid June when the tenant moves out. Condo fees 673/ month