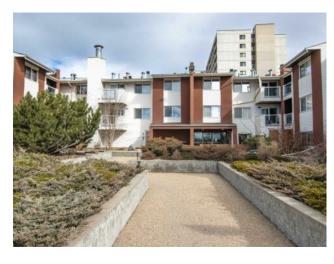

## 38, 9640 92 Avenue Grande Prairie, Alberta

MLS # A2208806

\$129,900

Division: Highland Park Residential/Low Rise (2-4 stories) Type: Style: Apartment-Single Level Unit 932 sq.ft. Size: Age: 1980 (45 yrs old) **Beds:** Baths: Garage: Stall Lot Size: Lot Feat:

Welcome to this beautifully maintained 2 bedroom, 1 bathroom condo located on the desirable third floor in Brodie Manor, an adult living complex. Offering a bright and spacious layout, this unit features an open concept living and dining area, a modern kitchen with stainless steel appliances, and a private balcony perfect for enjoying your morning coffee. The primary suite boasts a large walk-in closet while the second bedroom is ideal for guests or a home office. There is a full bathroom plus storage space. With laundry on each floor, secure building access, and convenient parking, this condo offers comfort, convenience, and style on one perfect package. Book your showing today!