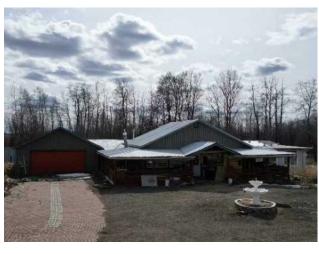

## 790006 RGE RD 255 Rural Birch Hills County, Alberta

MLS # A2209644

\$130,000

| Division: | NONE                                  |        |                  |  |  |  |
|-----------|---------------------------------------|--------|------------------|--|--|--|
| Туре:     | Residential/House                     |        |                  |  |  |  |
| Style:    | Acreage with Residence, Cottage/Cabin |        |                  |  |  |  |
| Size:     | 1,696 sq.ft.                          | Age:   | 2020 (5 yrs old) |  |  |  |
| Beds:     | 2                                     | Baths: | 1                |  |  |  |
| Garage:   | Double Garage Detached                |        |                  |  |  |  |
| Lot Size: | 9.98 Acres                            |        |                  |  |  |  |
| Lot Feat: | Cleared, Few Trees, Secluded          |        |                  |  |  |  |
|           |                                       |        |                  |  |  |  |

Inclusions: AS IS WHERE IS ON POSSESSION DATE

See Remarks

Features:

This great acreage is just north of Eaglesham, it is 9.98 acres. It is fenced, with gas A power on the property. There a 32 x 69 , pole shed with 14 ft closed in on the end, and 35 x 65 wired and insulated metal arch rib shop. There is no water and sewer, but there is a cute outhouse. There is an older 14 x 68 mobile home with a huge addition, 31x24. The addition has gorgeous hardwood floors, and a pellet stove. There's a double detached garage, and a covered deck that wraps on two sides. This property will take a bit of cleanup, but can be amazing. The owners will be keeping the c cans, metals, furnishings, tools, vehicles and parts, and the wishing well.