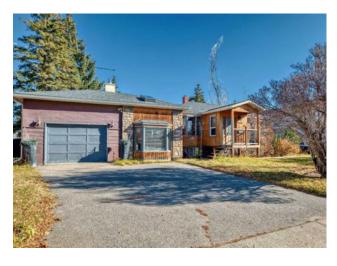

## 2440 22 Street NW Calgary, Alberta

MLS # A2211052

\$950,000

| Division: | Banff Trail                      |            |                   |  |  |  |
|-----------|----------------------------------|------------|-------------------|--|--|--|
| Type:     | Residential/House                |            |                   |  |  |  |
| Style:    | 1 and Half Storey                |            |                   |  |  |  |
| Size:     | 1,204 sq.ft.                     | Age:       | 1952 (73 yrs old) |  |  |  |
| Beds:     | 3                                | Baths:     | 2                 |  |  |  |
| Garage:   | Driveway, Single Garage Attached |            |                   |  |  |  |
| Lot Size: | 0.23 Acre                        |            |                   |  |  |  |
| Lot Feat: | Corner Lot, Pie                  | Shaped Lot |                   |  |  |  |

Features: No Smoking Home

Inclusions: N/A

ATTENTION INVESTORS !!! A HUGE LOT WITH MULTIPLE DEVELOPMENTS IN THE SURROUNDINGS! This property, located in the highly sought-after NW Calgary area, presents a unique investment opportunity for builders and developers. The location is ideal, being close to schools, playgrounds, SAIT, and Highway 1. This is an excellent chance to capitalize on the land's prime location and create something new and valuable. Don't miss out on this rare opportunity to invest in Calgary's growing real estate market!