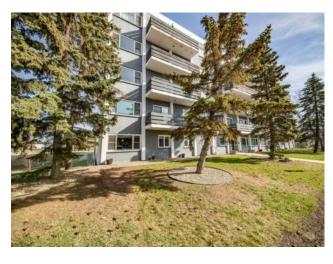

## 501, 10230 106 Avenue Grande Prairie, Alberta

MLS # A2213214

\$129,900

Division: Avondale Type: Residential/High Rise (5+ stories) Style: Apartment-Single Level Unit Size: 860 sq.ft. Age: 1969 (56 yrs old) **Beds:** Baths: Garage: Stall Lot Size: Lot Feat:

RIGHT ACROSS FROM MUSKOSEEPI PARK! Are you searching for the perfect starter condo? Look no further! This top-floor unit offers stunning views and features 2 bedrooms and 1 full bathroom within a spacious 860 sq. ft. layout. Enjoy modern updates, including new vinyl plank flooring, fresh paint, triple-pane windows, and a renovated bathroom. Located at the end of the hallway, this unit promises peace and quiet. Additional highlights include 1 included parking stall, elevator access, complimentary laundry facilities, and a lovely courtyard. Condo fees cover heat, water, sewer, garbage, maintenance, and property management. You'll appreciate the convenient proximity to parks, walking trails, an outdoor swimming pool, and tennis and basketball courts. For added security, the building's doors lock at 8 PM, with fob access for residents. Don't miss out on this fantastic opportunity!